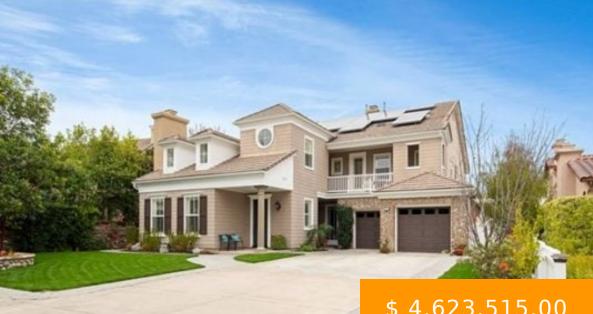

## **3 RUE DU PARC, NEWPORT BEACH, CA 92660, USA**

https://emerald.published.website

French inspired custom home built with meticulous attention to every detail and unparalleled Craftsmanship throughout. Located in the prestigious Gate guarded community of Big Canyon with sweeping views of the 10th Fairway. Custom wrought iron gates to the entry courtyard with limestone walk way & stunning fountain. Kitchen boasts an over sized center island, granite...

- \$ 4,623,515.00